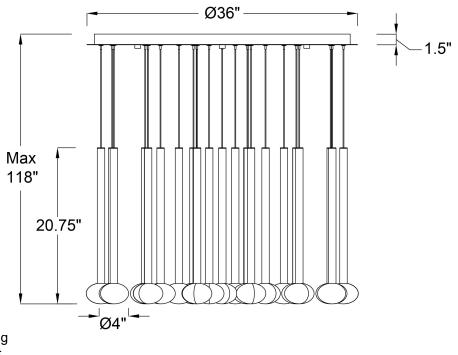

## **Specifications:**

Model#: 12111-07 Finish: Plated Brushed Gold Glass/Shade: Clear Ribbed Glass Material: Metal, Aluminum, Glass Dimension: 36" D x 20.75" H Lamping: LED Wattage: 70W Voltage: 120-277V Color Temperature: 3000K CRI: 90 Delivered Lumen: 1580Lm Dimmable: Yes Location: Dry Max. Hanging Height: 118" Canopy Dimension: 36" D Product Weight: 61 lbs.