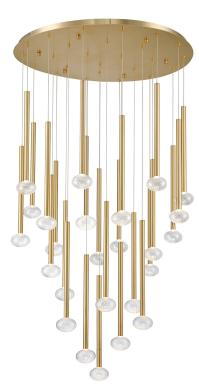

## Soffio, 25 Light Round LED Chandelier, Plated Brushed Gold

## **Specifications:**

Model#: 12111-07 Finish: Plated Brushed Gold Glass/Shade: Clear Ribbed Glass Material: Metal, Aluminum, Glass Dimension: 36" D x 20.75" H Lamping: LED Wattage: 70W Voltage: 120-277V Color Temperature: 3000K CRI: 90 Delivered Lumen: 1580Lm Dimmable: Yes Location: Dry Max. Hanging Height: 118" Canopy Dimension: 36" D Product Weight: 61 lbs.