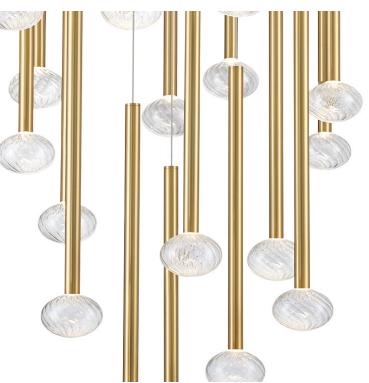

## Soffio, 25 Light Round LED Chandelier, Plated Brushed Gold

## **Specifications:**

Model#: 12111-07 Finish: Plated Brushed Gold Glass/Shade: Clear Ribbed Glass Material: Metal, Aluminum, Glass Dimension: 36" D x 20.75" H Lamping: LED Wattage: 70W Voltage: 120-277V Color Temperature: 3000K CRI: 90 Delivered Lumen: 1580Lm Dimmable: Yes Location: Dry Max. Hanging Height: 118" Canopy Dimension: 36" D Product Weight: 61 lbs.